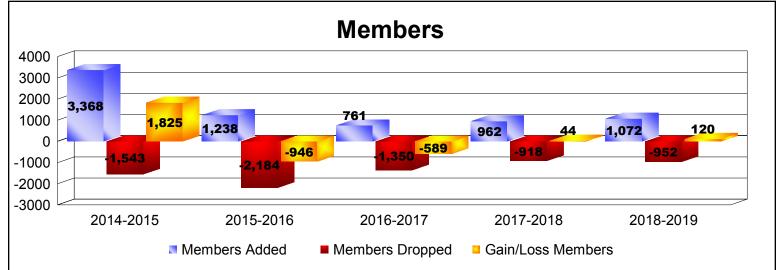

District 300 G2 As of June 2019 Cumulative

| Year      | New<br>Clubs | Dropped<br>Clubs | Gain/<br>Loss<br>Clubs | New<br>Members | Charter<br>Members | Reinstate<br>Members | Transfer<br>Members | Total<br>Member<br>Added | Total<br>Members<br>Dropped | Gain/<br>Loss<br>Members |
|-----------|--------------|------------------|------------------------|----------------|--------------------|----------------------|---------------------|--------------------------|-----------------------------|--------------------------|
| 2014-2015 | 35           | 0                | 35                     | 2320           | 1007               | 31                   | 10                  | 3368                     | -1543                       | 1825                     |
| 2015-2016 | 3            | 0                | 3                      | 1074           | 103                | 40                   | 21                  | 1238                     | -2184                       | -946                     |
| 2016-2017 | 1            | -28              | -27                    | 639            | 57                 | 49                   | 16                  | 761                      | -1350                       | -589                     |
| 2017-2018 | 3            | 0                | 3                      | 815            | 113                | 16                   | 18                  | 962                      | -918                        | 44                       |
| 2018-2019 | 2            | 0                | 2                      | 935            | 89                 | 28                   | 20                  | 1072                     | -952                        | 120                      |
| Average   | 9            | -6               | 3                      | 1157           | 274                | 33                   | 17                  | 1480                     | -1389                       | 91                       |