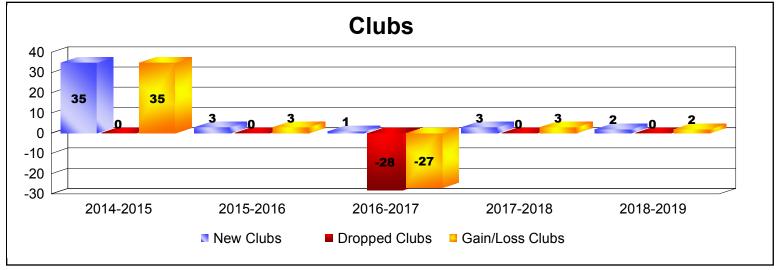

District 300 G2 As of June 2019 Cumulative

| Year      | New<br>Clubs | Dropped<br>Clubs | Gain/<br>Loss<br>Clubs | New<br>Members | Charter<br>Members | Reinstate<br>Members | Transfer<br>Members | Total<br>Member<br>Added | Total<br>Members<br>Dropped | Gain/<br>Loss<br>Members |
|-----------|--------------|------------------|------------------------|----------------|--------------------|----------------------|---------------------|--------------------------|-----------------------------|--------------------------|
| 2014-2015 | 35           | 0                | 35                     | 2320           | 1007               | 31                   | 10                  | 3368                     | -1543                       | 1825                     |
| 2015-2016 | 3            | 0                | 3                      | 1074           | 103                | 40                   | 21                  | 1238                     | -2184                       | -946                     |
| 2016-2017 | 1            | -28              | -27                    | 639            | 57                 | 49                   | 16                  | 761                      | -1350                       | -589                     |
| 2017-2018 | 3            | 0                | 3                      | 815            | 113                | 16                   | 18                  | 962                      | -918                        | 44                       |
| 2018-2019 | 2            | 0                | 2                      | 935            | 89                 | 28                   | 20                  | 1072                     | -952                        | 120                      |
| Average   | 9            | -6               | 3                      | 1157           | 274                | 33                   | 17                  | 1480                     | -1389                       | 91                       |